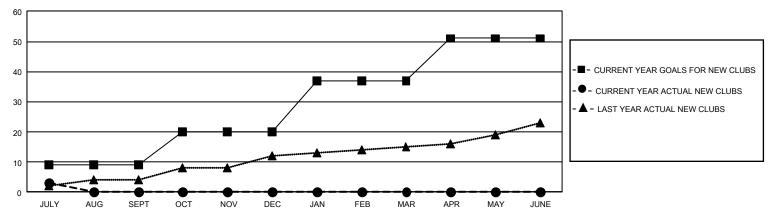

## GOALS AND ACTUAL NEW CLUBS CUMULATIVE

## GMT Constitutional Area 1, Group B

REPORT DOES NOT INCLUDE CLUBS IN UNDISTRICTED AREAS.

| Clubs         |               |             |               | Members               |                        |                         |                                                    |  |
|---------------|---------------|-------------|---------------|-----------------------|------------------------|-------------------------|----------------------------------------------------|--|
|               | RESULTS FOR   | R 2021-2022 |               | RESULTS FOR 2021-2022 |                        |                         |                                                    |  |
| QUARTER       | NEW CLUB GOAL | NEW CLUBS   | DROPPED CLUBS | QUARTER MEME          | SER GROWTH NET<br>GOAL | MEMBER GROWTH<br>ACTUAL | DROPPED<br>MEMBERS ACTUAL<br>(including transfers) |  |
| JULY/AUG/SEPT | 27            | 3           | 5             | JULY/AUG/SEPT         | 349                    | 610                     | 400                                                |  |
| OCT/NOV/DEC   | 33            | 0           | 0             | OCT/NOV/DEC           | 577                    | 0                       | 0                                                  |  |
| JAN/FEB/MAR   | 51            | 0           | 0             | JAN/FEB/MAR           | 668                    | 0                       | 0                                                  |  |
| APR/MAY/JUNE  | 42            | 0           | 0             | APR/MAY/JUNE          | 605                    | 0                       | 0                                                  |  |