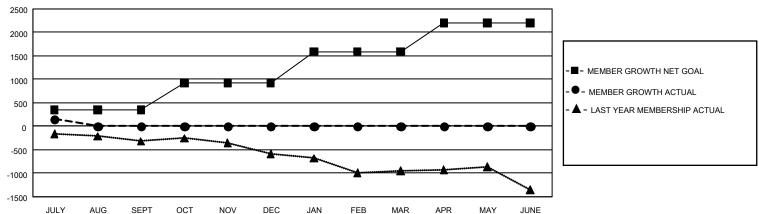

## GOALS AND ACTUAL MEMBERS CUMULATIVE

| DROPPED CLUBS: 5 |     | 136 CLUBS OF 924 ADDED 1 OR MORE | GENDER DISTRIBUTION               |                 |       |
|------------------|-----|----------------------------------|-----------------------------------|-----------------|-------|
|                  |     | NEW MEMBERS                      | MALE                              | 13,915 (59.44%) |       |
|                  |     |                                  | FEMALE                            | 9,496 (40.56%)  |       |
| DROPPED MEMBERS  |     |                                  |                                   |                 |       |
| DECEASED         | 24  | CLICK HERE FOR CUMULATIVE        | TOTAL FAMILY UNIT MEMBERS         |                 | 4,597 |
| CLUB CANCELLED 4 |     | MEMBERSHIP DATA                  |                                   |                 | 0.407 |
| OTHER            | 372 |                                  | FAMILY MEMBERS PAYING HALF DUES 2 |                 | 2,407 |
| TOTAL            | 400 |                                  |                                   |                 |       |

## GMT Constitutional Area 1, Group B

REPORT DOES NOT INCLUDE CLUBS IN UNDISTRICTED AREAS.

| Clubs         |               |             |               | Members               |                        |                         |                                                    |  |
|---------------|---------------|-------------|---------------|-----------------------|------------------------|-------------------------|----------------------------------------------------|--|
|               | RESULTS FOR   | R 2021-2022 |               | RESULTS FOR 2021-2022 |                        |                         |                                                    |  |
| QUARTER       | NEW CLUB GOAL | NEW CLUBS   | DROPPED CLUBS | QUARTER MEME          | SER GROWTH NET<br>GOAL | MEMBER GROWTH<br>ACTUAL | DROPPED<br>MEMBERS ACTUAL<br>(including transfers) |  |
| JULY/AUG/SEPT | 27            | 3           | 5             | JULY/AUG/SEPT         | 349                    | 610                     | 400                                                |  |
| OCT/NOV/DEC   | 33            | 0           | 0             | OCT/NOV/DEC           | 577                    | 0                       | 0                                                  |  |
| JAN/FEB/MAR   | 51            | 0           | 0             | JAN/FEB/MAR           | 668                    | 0                       | 0                                                  |  |
| APR/MAY/JUNE  | 42            | 0           | 0             | APR/MAY/JUNE          | 605                    | 0                       | 0                                                  |  |